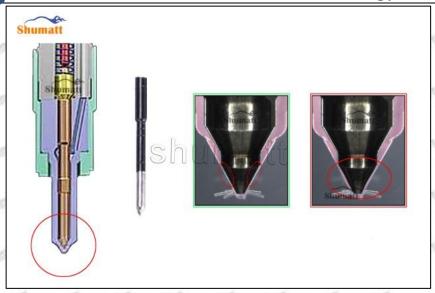

#### 2.2. G3S101 Injector Nozzle Inspection.

(1) Check whether there is deformation, cracking, thread damage, quenching, leakage and rust in the guide sleeve, spring, gasket and tight cap of the nozzle. The tight cap of the nozzle must be replaced after being disassembled for more than 5 times, as shown in the following.

Mob/Whatsapp: +86 13410541523 Tel: +8675523215133

Email: ruby@shumatt.com Website: www.shumatt.com

- (2) Replace the tight cap of the nozzle and the copper gasket of the injector nozzle
- (3) Check whether the gap between the nozzle needle and the nozzle shell is within the standard range and whether it reaches the standard for use
- All parts should be examined for wear under a microscope at least 20 times larger
- A Nozzle tight cap deformation, cracking, thread damage, quenching, leakage, will lead to black smoke vehicle cap, fuel injector damage.
- ▲ Injector opening pressure greater than or less than the specified range may cause injector damage.
- Failure to replace wearing parts in time during maintenance may lead to fuel injector damage.