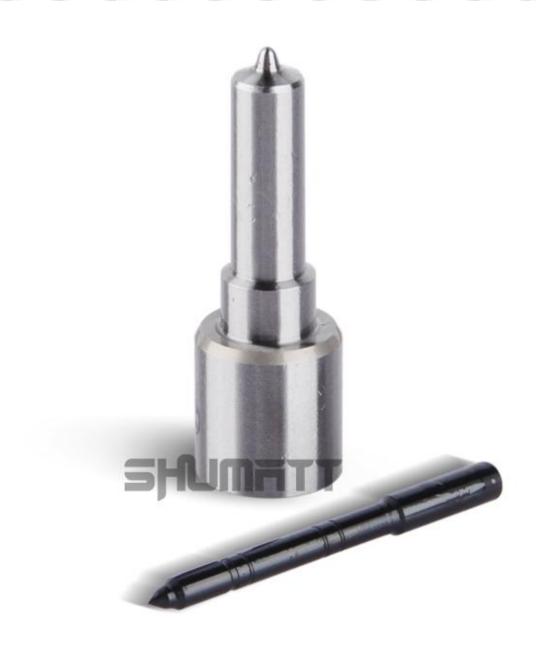

#### 1.1. G3S101 Injector Nozzle's Basic Information

| Title | Injector Nozzle G3S101 China made new | Brand   |  |
|-------|---------------------------------------|---------|--|
| SKU1  | G1Z170000G3S101                       | LIWEI   |  |
| SKU2  | G1L10000G3S101                        | Shumatt |  |

#### 1.2. G3S101 Injector Nozzle's Common Written Part Number

| Injector Nozzle Order Number | Injector Nozzle Engraved Number |
|------------------------------|---------------------------------|
| 293400-1010                  | G3S101                          |