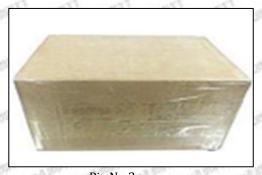

#### 3.7. **G3S101** Injector Nozzle's Packing

**Domestic express packaging:** Usually wrapped in waterproof scotch tape, such as picture No.2.

International express packaging: Wrapped with waterproof yellow tape After wrapping the black protective film, such as picture No. 3.

A Minors are prohibited from using transparent tape, yellow tape, black wrapping protective film, and white wrapping protective film to avoid personal injury.

Pic No.2 Domestic express packaging: Wrapped by Transparent tape