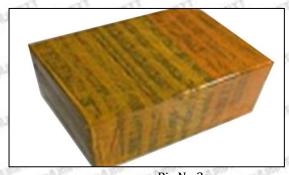

#### 3.7. **G3S101** Injector Nozzle's Packing

**Domestic express packaging:** Usually wrapped in waterproof scotch tape, such as picture No.2.

International express packaging: Wrapped with waterproof yellow tape After wrapping the black protective film, such as picture No. 3.

Pic No.3 International express packaging: Wrapped with yellow tape after wrapping black protective film

Mob/Whatsapp: +86 13410541523 Tel: +8675523215133 Email: ruby@shumatt.com Website: www.shumatt.com