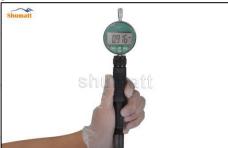

#### 2.6. G3S101 Injector Nozzle List of Tools Used During Measurement and Installation

| Image       | shunge                                                                                           |                                                                                                                               | shumati                                         |
|-------------|--------------------------------------------------------------------------------------------------|-------------------------------------------------------------------------------------------------------------------------------|-------------------------------------------------|
| SKU         | CRT084                                                                                           | CRT220                                                                                                                        | CRT079                                          |
| Description | Torque wrench: 19-110nm 1/2 It is used to control tightening force and angle during installation | Fuel injector stroke measuring tool: is used to measure buffer stroke of fuel injector, armature stroke and remaining air gap | Micrometer: is used to measure gasket thickness |
| Image       |                                                                                                  |                                                                                                                               | SHAMAT SHAMAT SHAMATT SH                        |
| SKU         | The Thin The Tries The                                                                           | CRT281                                                                                                                        | TITE TITE                                       |
| Description | Ultrasonic cleaning machine: is used for cleaning fuel injector and parts                        | Common rail injector test bench: check the injector working condition                                                         | SHEADERLE SHEADERLE SHE                         |