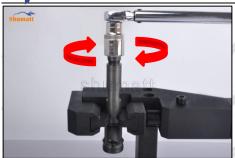

#### 2.6. G3S101 Injector Nozzle List of Tools Used During Measurement and Installation

| Image       | shunge                                                                                           |                                                                                                                               | shumati                                         |
|-------------|--------------------------------------------------------------------------------------------------|-------------------------------------------------------------------------------------------------------------------------------|-------------------------------------------------|
| SKU         | CRT084                                                                                           | CRT220                                                                                                                        | CRT079                                          |
| Description | Torque wrench: 19-110nm 1/2 It is used to control tightening force and angle during installation | Fuel injector stroke measuring tool: is used to measure buffer stroke of fuel injector, armature stroke and remaining air gap | Micrometer: is used to measure gasket thickness |
| Image       |                                                                                                  |                                                                                                                               | SHAMAT SHAMAT SHAMATT SH                        |
| SKU         | The Thin The Tries The                                                                           | CRT281                                                                                                                        | TITE TITE                                       |
| Description | Ultrasonic cleaning machine: is used for cleaning fuel injector and parts                        | Common rail injector test bench: check the injector working condition                                                         | SHEADERLE SHEADERLE SHE                         |