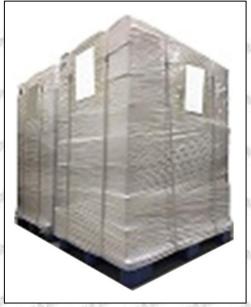

Pallet Shipping: Use fumigation free and recycling trays that meet export requirements, and use white wrapping protective film to wrap and bind with cable ties for the outside, such as picture No. 4, Also, the products can be packaged according to customers' requirements.

© 2022 Shenzhen Shumatt Technology Co., Ltd

10 / 13

Pic No.4

**Pallet Shipping:** Use pallet that meet export requirements, and use white wrapping protective film to wrap and bind with cable ties